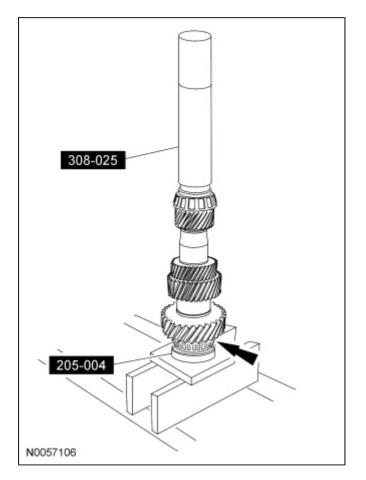

5. Using the Drive Pinion Bearing Cone Installer and the Bearing Tube Remover/Installer, install the countershaft front bearing.