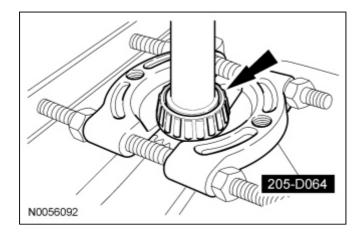

## Special Tool(s)

|          | Installer, Drive Pinion Bearing Cone             |
|----------|--------------------------------------------------|
|          | 205-004 (T53T-4621-B)                            |
| ST1308-A |                                                  |
|          | Plate, Bearing Oil Seal<br>205-090 (T75L-1165-B) |
| ST1254-A |                                                  |
| ST1368-A | Puller, Bearing<br>205-D064 (D84L-1123-A)        |
| 311300-A | Remover/Installer, Bearing Tube                  |
|          | 308-025 (T75L-7025-C)                            |
| ST1937-A |                                                  |

1. Using the Bearing Puller and a press, remove the countershaft rear bearing.

2. Using the Bearing Puller and a press, remove the countershaft front bearing.

- 3. Inspect the countershaft.
  - Check the shaft surface for wear or damage. Install a new shaft as necessary.
  - Check the gear teeth for wear, pitting, scoring, spalling or fractures. Install new components as necessary.
- 4. Using the Bearing Oil Seal Plate and the Bearing Tube Remover/Installer, install the countershaft rear bearing.