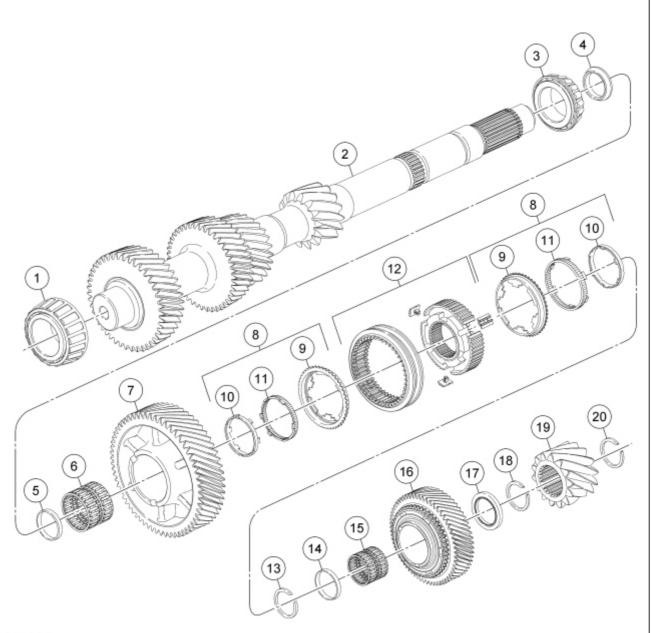

## Special Tool(s)

|          | Installer, Drive Pinion Bearing Cone             |
|----------|--------------------------------------------------|
|          | 205-004 (T53T-4621-B)                            |
| ST1308-A |                                                  |
|          | Plate, Bearing Oil Seal<br>205-090 (T75L-1165-B) |
| ST1254-A |                                                  |
| ST1368-A | Puller, Bearing<br>205-D064 (D84L-1123-A)        |
| 311300-A | Remover/Installer, Bearing Tube                  |
|          | 308-025 (T75L-7025-C)                            |
| ST1937-A |                                                  |

1. Using the Bearing Puller and a press, remove the countershaft rear bearing.

2. Using the Bearing Puller and a press, remove the countershaft front bearing.

- 3. Inspect the countershaft.
  - Check the shaft surface for wear or damage. Install a new shaft as necessary.
  - Check the gear teeth for wear, pitting, scoring, spalling or fractures. Install new components as necessary.
- 4. Using the Bearing Oil Seal Plate and the Bearing Tube Remover/Installer, install the countershaft rear bearing.