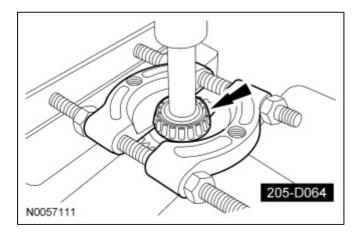

## Special Tool(s)

|          | Installer, Drive Pinion Bearing Cone             |
|----------|--------------------------------------------------|
|          | 205-004 (T53T-4621-B)                            |
| ST1308-A |                                                  |
|          | Plate, Bearing Oil Seal<br>205-090 (T75L-1165-B) |
| ST1254-A |                                                  |
| ST1368-A | Puller, Bearing<br>205-D064 (D84L-1123-A)        |
| 311300-A | Remover/Installer, Bearing Tube                  |
|          | 308-025 (T75L-7025-C)                            |
| ST1937-A |                                                  |

1. Using the Bearing Puller and a press, remove the countershaft rear bearing.

2. Using the Bearing Puller and a press, remove the countershaft front bearing.

- 3. Inspect the countershaft.
  - Check the shaft surface for wear or damage. Install a new shaft as necessary.
  - Check the gear teeth for wear, pitting, scoring, spalling or fractures. Install new components as necessary.
- 4. Using the Bearing Oil Seal Plate and the Bearing Tube Remover/Installer, install the countershaft rear bearing.

5. Using the Drive Pinion Bearing Cone Installer and the Bearing Tube Remover/Installer, install the countershaft front bearing.